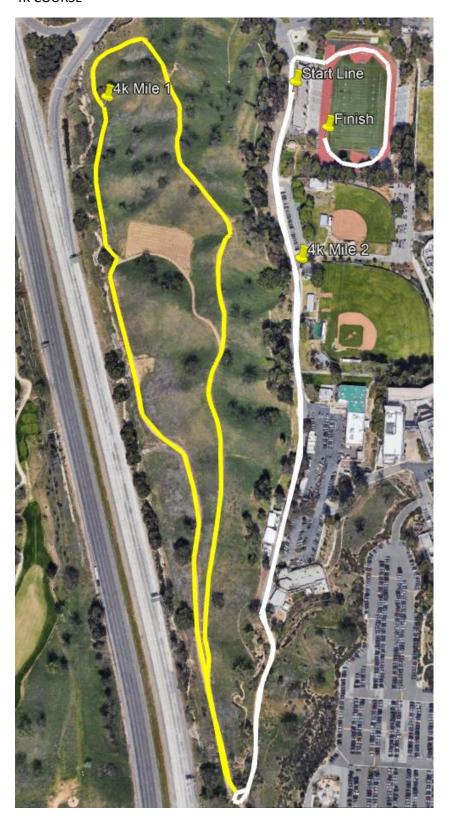

1 mile mark is on the way back from the turnaround

4k Course: ~2.48 miles

Out to the top loop, follow 3k course but complete the whole loop including Killer Hill.

Keep cones to split the road in front of oak tree at 2k turn around

## 4K COURSE