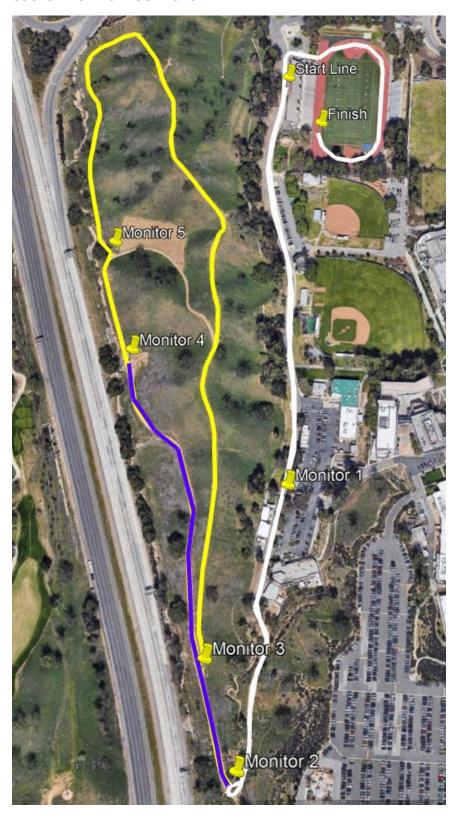

**Course Monitors:** 

5 total spots

2k Course: Monitors 1 and 2

3k Course: Monitors

- 1: encouragement and keep going straight in both directions
- 2: keep on right side of cones
- 3: direct athletes left
- 4: turn around, keep athletes on right around end cone

4k Course: All 5 monitors

• 5: keep them going down to Killer Hill

## **COURSE MONITOR LOCATIONS**