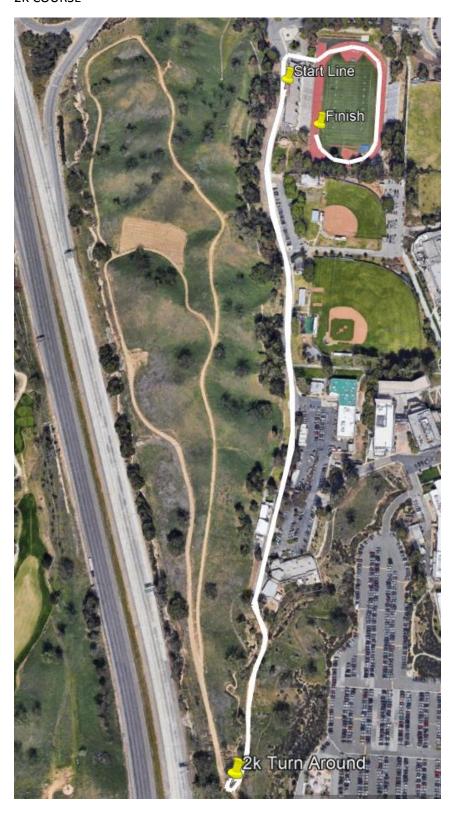

COC Courses are all out and back with exception of 4k course which does the whole loop up top.

Start line is the same for all.

2k Course: ~1.27 miles

Out and back on the right side of the road

3k Course: ~1.88 miles

Out and back, up top go left at the fork.

Cones will split the turn where the 2k turn around is to keep outgoing and finishing on the right side in both directions.

Have cones splitting road from about 20 yards before turnaround

## **2K COURSE**