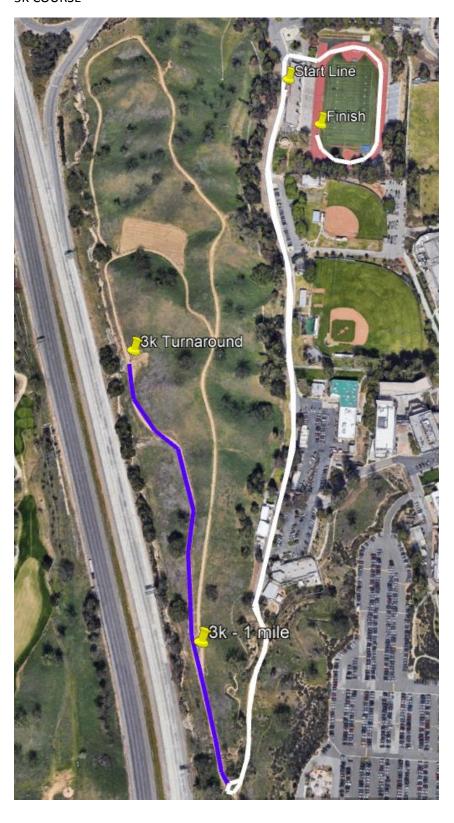

COC Courses are all out and back with exception of 4k course which does the whole loop up top.

Start line is the same for all.

2k Course: ~1.27 miles

Out and back on the right side of the road

3k Course: ~1.88 miles

Out and back, up top go left at the fork.

Cones will split the turn where the 2k turn around is to keep outgoing and finishing on the right side in both directions.

Have cones splitting road from about 20 yards before turnaround

1 mile mark is on the way back from the turnaround

4k Course: ~2.48 miles

Out to the top loop, follow 3k course but complete the whole loop including Killer Hill.

Keep cones to split the road in front of oak tree at 2k turn around

## **3K COURSE**